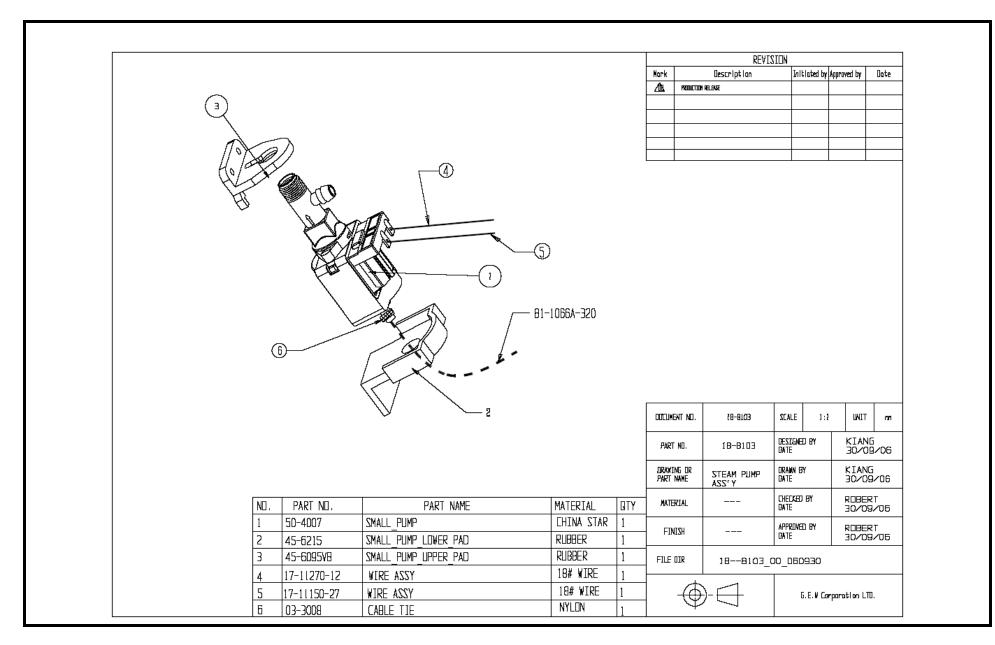

## SPARE PARTS LIST

| Item             | Description                                | Sunbeam Part No. |
|------------------|--------------------------------------------|------------------|
|                  | Filter anti-calc cartridge                 | EM69101          |
| Page 5, #11      | Cleaning disc                              | EM69102          |
| Page 6, # 1 - 4  | Filter handle assembly                     | EM69103          |
| Page 5, #31      | Measuring spoon                            | EM69104          |
| Page 5, #35      | Tamp                                       | EM69105          |
| Page 7, # 1 - 11 | Water tank assembly                        | EM69106          |
| Page 5, # 52     | 1 cup filter single wall                   | EM69107          |
| Page 5, # 53     | 2 cup filter single wall                   | EM69108          |
| Page 5, # 20     | Milk frothing jug 800ml                    | EM69109          |
|                  | Steam tube assembly                        | EM69110          |
|                  | Valve assembly                             | EM69112          |
|                  | Brew head seal                             | EM69116          |
|                  | Steam / water valve assembly + steam pin   | EM69117          |
| Page 5, # 3      | Rear door hinge screw                      | EM69118          |
|                  | New piping sets                            | EM69122          |
|                  | Tension anti-drip spring                   | EM69128          |
|                  | Solenoid valve assembly                    | EM69129          |
|                  | Steam thermoblock                          | EM69131          |
| Page12, # 6      | Coffee water pump assembly                 | EM69132          |
| Page 12, # 1, 2  | Brass fitting for S2 valve                 | EM69132B         |
| Page 12, # 3, 4  | S2 valve & oring                           | EM69132C         |
| . uge :=, # e, ! | Dial actuator                              | EM69134          |
|                  | Screw for actuator                         | EM69135          |
| Page 5, # 33     | Hot water and steam dial knob              | EM69138          |
| 1 ugo 0, # 00    | Hot water arm                              | EM69139          |
|                  | Hot water steam valve assembly mount screw | EM69140          |
|                  | T-bar brass fitting                        | EM69143          |
|                  | Anti-drip silicon valve                    | EM69147          |
|                  | Long wire microswitch for hot water dial   | EM69148          |
|                  | Short wire microswitch for steam dial      | EM69149          |
|                  | Cable ties                                 | EM69150          |
|                  | Baffle                                     | EM69152          |
| Page 8, # 24     | Screw for thermoblock                      | EM69153          |
| Page 5, # 38     | Warming plate                              | EM69155          |
| Page 5, # 13     | Drip tray connector                        | EM69156          |
| Page 6, # 1      | Filter cradle wire for EM69103             | EM69157          |
| Page 8, #2       | Shower Head Plate                          | EM69158          |
|                  | Single Pour Spout                          | EM69160          |
|                  | Dual Pour Spout                            | EM69161          |
|                  | Dumping Nozzle Brass Insert                | EM69162          |
| Page 9, # 8      | Steam Chamber Wire/Thermal Fuse Assembly   | EM69163          |
| 1 uyo 0, # 0     | Coffee Block Wire/Thermal Fuse Assembly    | EM69164          |
| Page 14, # 5     | Water Tank Valve Body                      | EM69165          |
| -                | Water Tank Valve Bubber Ring               | EM69166          |
| Page 14, # 4     | Spacer for Brew Head Seal                  | EM69167          |
| Page 13, #10,14  | New steam nozzle EM6900/6910/6910R         | EM69168          |
| Page 5, #35      | New tamp EM6900/6910/6910R                 | EM69169          |
|                  |                                            |                  |

Note: Not all parts are available as spare parts. Please check price list.

| tom                   | Description                 | Sunbeam Part No |
|-----------------------|-----------------------------|-----------------|
| <b>tem</b><br>Page 8, | Description                 | Sundeam Part No |
| 28,21,22,23           | Thermoblock ass'y           | EM69171         |
|                       | 1 cup filter dual wall      | EM6910101       |
|                       | 2 cup filter dual wall      | EM6910102       |
| Page 16, # 1          | Screw for collar            | EM6910103       |
| Page 5, # 3           | Screw for back cover        | EM6910104       |
| Page 8, # 4           | Anti drip shower head screw | EM6910105       |
| Page 16, # 6          | Shower head collar          | EM6910106       |
| Page 4, # 8           | Pressure gauge              | EM6910107       |
| Page 8, # 9           | Steam pump copper tube      | EM6910108       |
| Page 9, # 12          | Thermistor – steam          | EM6910109       |
| Page 8, # 26          | Thermistor – hot water      | EM6910110       |
| Page 4, # 14          | Steam pump                  | EM6910111       |
| Page 5, # 12          | Steam knob ring             | EM6910112       |
| Page 5, # 23          | Hot water knob ring         | EM6910113       |
| Page 5, # 26          | PCB & wiring                | EM6910114       |
| Page 5, # 29          | Rear door                   | EM6910115       |
| Page 5 , # 37         | Lid complete with PCB       | EM6910116       |
|                       | Instruction book            | EM6910118       |
|                       | 1 & 2 cup filter dual wall  | EM6910119       |
| Page 5, #10           | Base Casting                | EM6910120       |
| Page 8, #3            | Upper Shower Head Plate     | EM6910121       |
| Page 5, # 14          | Drip tray assembly brushed  | EM6910145       |
|                       |                             |                 |
|                       |                             |                 |
|                       |                             |                 |
|                       |                             |                 |
|                       |                             |                 |
|                       |                             |                 |
|                       |                             |                 |
|                       |                             |                 |
|                       |                             |                 |
|                       |                             | I               |